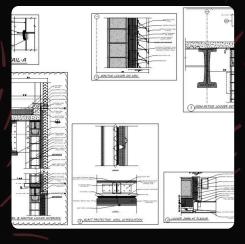

# JOHN F KENNEDY INTERNATIONAL AIRPORT TERMINAL-6 DEVELOPMENT

Precise architectural shop drawings were created for metal panels and louvers, seamlessly integrating the Perm-A-Barrier membrane for enhanced protection.