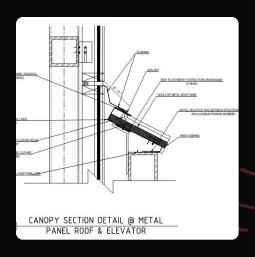

## LIRR ADA STATION IMPROVEMENTS

Our team expertly crafted architectural shop drawings specifically tailored for the intricate details of the roof design.